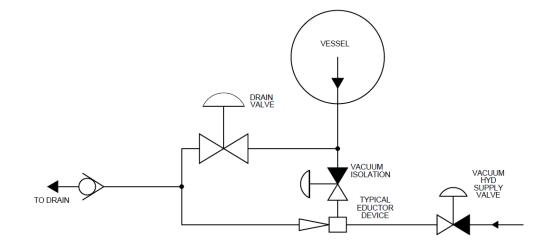

drain valve and turn on the pressurized water, gas, or steam. This high velocity stream in combination with the plenum design results in a vacuum. As little as 35 psig can produce up to 10" Hg. The user may regulate the supply pressure to achieve higher or lower vacuum pressures depending on their needs.



## **IVG DIMENSIONS/ PARTS LIST**



| ITEM | PART # | DESCRIPTION:                             |
|------|--------|------------------------------------------|
| 1    | BSW105 | Stainless steel flex hose (2)            |
| 2    | BSW205 | Stainless steel 1/2" union (2)           |
| 3    | BSW305 | Stainless steel 1/2" x 3" nipple (2)     |
| 4    | BSW905 | Stainless steel water ejector nozzle (2) |
| 5    | BSW405 | Stainless steel vacuum housing           |

INLINE VACUUM GENERATOR



TRADITIONAL VACUUM LEG PIPING LAYOUT