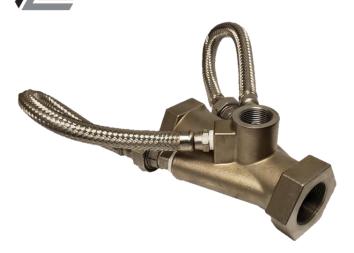

DURBIN INDUSTRIAL VALVE

**Overview:** The Durbin Inline Vacuum Generator (IVG) was developed in response to customer remarks that typical jet pumps, eductors or other venturi type devices quickly become clogged with debris. This is due to the narrow passageway that all of the fluid must pass through in order to create the vacuum. Once this nozzle area is clogged, vacuum is no longer created. The Durbin Inline Vacuum device eliminates this issue.

Materials of Construction: The Durbin Inline Vacuum Generator is completely constructed from stainless steel components. Twin precipitation hardened nozzles provide a long life of jet action, leaving this device a maintenance free installation.

**Design:** Unlike other jet pumps or vacuum generators, the IVG injects pressurized water, gas, or steam in the direction of your vacuum needs, rather than on a 90°. Simply install the IVG downstream of your drain valve and turn on the pressurized water, gas, or steam. This high velocity stream in combination with the plenum design results in a vacuum. As little as 35 psig can produce up to 10" Hg. The user may regulate the supply pressure to achieve higher or lower vacuum pressures depending on their needs.

## **IVG DIMENSIONS/ PARTS LIST**

| ITEM | PART # | DESCRIPTION:                             |
|------|--------|------------------------------------------|
| 1    | BSW105 | Stainless steel flex hose (2)            |
| 2    | BSW205 | Stainless steel 1/2" union (2)           |
| 3    | BSW305 | Stainless steel 1/2" x 3" nipple (2)     |
| 4    | BSW905 | Stainless steel water ejector nozzle (2) |
| 5    | BSW405 | Stainless steel vacuum housing           |