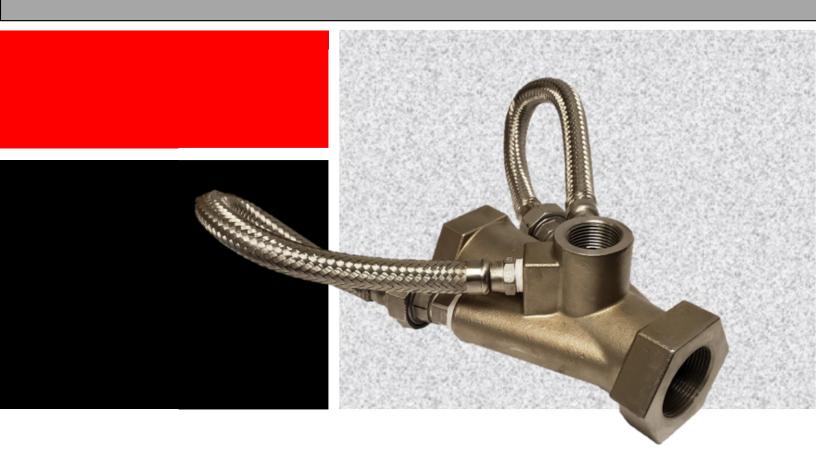

DURBIN INDUSTRIAL VALVE

**Overview:** The Durbin Inline Vacuum Generator (IVG) was developed in response to customer remarks that typical jet pumps, eductors or other venturi type devices quickly become clogged with debris. This is due to the narrow passageway that all of the fluid must pass through in order to create the vacuum. Once this nozzle area is clogged, vacuum is no longer created. The Durbin Inline Vacuum device eliminates this issue.

Materials of Construction: The Durbin Inline Vacuum Generator is completely constructed from stainless steel components. Twin precipitation hardened nozzles provide a long life of jet action, leaving this device a maintenance free installation.

**Design:** Unlike other jet pumps or vacuum generators, the IVG injects pressurized water, gas, or steam in the direction of your vacuum needs, rather than on a 90°. Simply install the IVG downstream of your drain valve and turn on the pressurized water, gas, or steam. This high velocity stream in combination with the plenum design results in a vacuum. As little as 35 psig can produce up to 10" Hg. The user may regulate the supply pressure to achieve higher or lower vacuum pressures depending on their needs.

## **IVG DIMENSIONS/ PARTS LIST**

| ITEM | PART # | DESCRIPTION:                             |
|------|--------|------------------------------------------|
| 1    | BSW105 | Stainless steel flex hose (2)            |
| 2    | BSW205 | Stainless steel 1/2" union (2)           |
| 3    | BSW305 | Stainless steel 1/2" x 3" nipple (2)     |
| 4    | BSW905 | Stainless steel water ejector nozzle (2) |
| 5    | BSW405 | Stainless steel vacuum housing           |