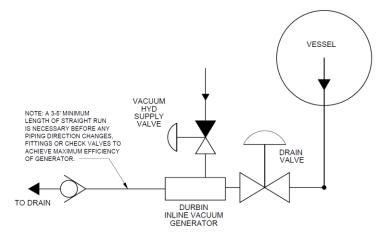

Durbin Industrial Valve Inline Vacuum Generator

**Design:** Unlike other jet pumps or vacuum generators, the IVG injects pressurized water, gas, or steam in the direction of your vacuum needs, rather than on a 90°. Simply install the IVG downstream of your drain valve and turn on the pressurized water, gas, or steam. This high velocity stream in combination with the plenum design results in a vacuum. As little as 35 psig can produce up to 10" Hg. The user may regulate the supply pressure to achieve higher or lower vacuum pressures depending on their needs.