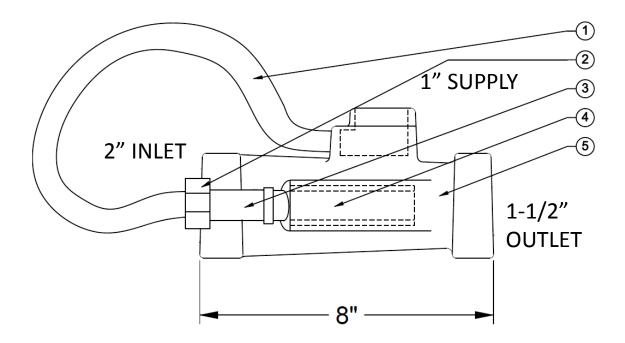

## INLINE VACUUM GENERATOR

Features:

Valve Type: Vacuum generator

**Function:** 

Action: N/A

Actuation: N/A

Pilot Range: N/A

Sizes: 2" inlet x 1-1/2" outlet

## **IVG DIMENSIONS/ PARTS LIST**

| ITEM | PART # | DESCRIPTION:                             |
|------|--------|------------------------------------------|
| 1    | BSW105 | Stainless steel flex hose (2)            |
| 2    | BSW205 | Stainless steel 1/2" union (2)           |
| 3    | BSW305 | Stainless steel 1/2" x 3" nipple (2)     |
| 4    | BSW905 | Stainless steel water ejector nozzle (2) |
| 5    | BSW405 | Stainless steel vacuum housing           |